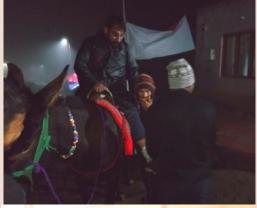

### 03-10-2021

- A 33 yrs old pilgrim from Ludhiana suffered a fall while riding a mule resulting in injuries on his back and legs.
- He was in great pain and discomfort which became more agonizing as tried to get off from the mule and hence remained seated on the mule.
- Sensing his condition, the hospital staff started treatment there and then itself so as to lessen his agony. Once relieved, he was then further treated.
- The patient and his attendants were full of praise for the services and facilities provided by the staff and the hospital.