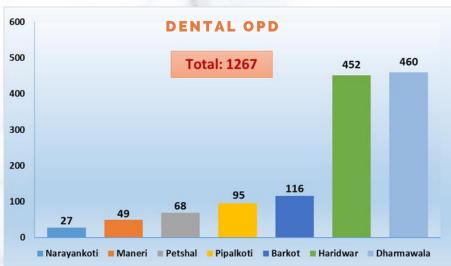

### 22nd and 23rd OCTOBER **GANGOTRI DHAM FREE DENTAL CAMP**

A free dental camp was organised at Gangotri Dham hospital in joint collaboration with National Medicos Organisation (NMO), Tehri Hydro **Development Corporation** (THDC) Limited and Seema Dental College & Hospital, Rishikesh. A total of 148 persons benefited from the camp.