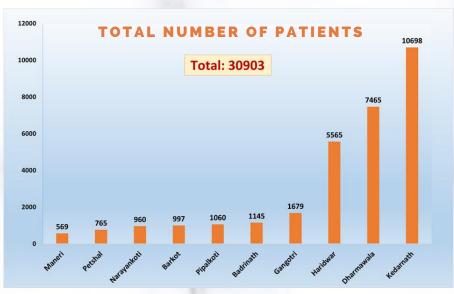

## STATISTICS

FACILITIES AVAILABLE ONLY AT DHARMAWALA AND HARIDWAR HOSPITALS. TIFFA (LEVEL II) SCAN AVAILABLE ONLY AT DHARMAWALA HOSPITAL

| Hospital    | Lab Test | Emergency | X Ray | ECG | Plaster |
|-------------|----------|-----------|-------|-----|---------|
| Dharmawala  | 7371     | 225       | 781   | 312 | 36      |
| Maneri      | 35       | 2         | 24    | 2   | 6       |
| Narayankoti | 793      | 55        | 190   | 55  | 25      |
| Barkot      | 601      | 11        | 242   | 41  | 63      |
| Pipalkoti   | 276      | 23        | 54    | 10  | 10      |
| Badrinath   | 459      | 46        | 44    | 16  | 2       |
| Petshal     | 605      | 34        | 118   | 14  | 18      |
| Kedarnath   | 452      | 992       | 26    | 10  | 13      |
| Haridwar    | 4598     | 84        | 347   | 187 | 12      |
| Gangotri    | 235      | 121       | 38    | 0   | 26      |
| Total       | 15425    | 1593      | 1864  | 647 | 211     |

FACILITIES AVAILABLE ONLY AT DHARMAWALA HOSPITAL

30903 163 1593 1864 1253 15425