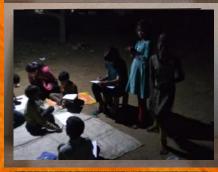

### SVHM SHIKSHA ABHIYAAN:

**DHARMAWALA** 

Dharmawala hospital staff Vandana Pundir, Optometrist and Onkar Shrivastawa, Office Secretary contributed to a social cause by taking daily 1 hour evening class of underprivileged children of the labour workforce staying in the vicinity of our hospital. These children hailing from different age groups under 10 yrs and devoid of any schooling are learning basic reading and writing skills. Also they are being taught elementary English, Hindi and Mathematics. The logistics were donated by our hospital's Chief Accounts Officer Mr. Rohit. Notably Dharmawala hospital has been providing free medical facilities to these labourers and their family members.