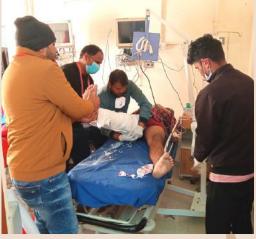

### 15-10-2021

- A 29 yrs old pilgrim from Haryana while returning from Kedarnath Dham slipped and suffered injuries on his right lower limb. He was unable to walk and with no means of transport available could not be brought to the hospital.
- On learning about the situation, our hospital staff promptly reached the site which was about 1 kilometer away and brought the patient to the hospital in a stretcher.
- X ray done, revealed fracture of right femur bone.
- The injured limb was given a plaster cast and post stabilizing, the patient was discharged.