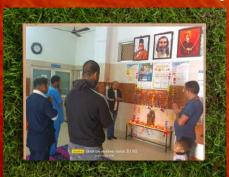

### **27th OCTOBER: DHARMAWALA**

Shri Vipin Chandra Ji, Chief Commissioner **Income Tax being presented a memento** 

Shri Vipin Chandra Ji after touring the hospital: "I am overwhelmed to see the facilities created by the team at this Centre. Hats off to you people, Keep it up". These were the encouraging words of Shri Vipin Chandra ji who visited Dharmawala hospital and was highly impressed with the facilities and services.

### 28th OCTOBER: DEHRADUN

Chief Commissioner Income Tax (CCIT), Uttarakhand has identified SVHM Society as one of the most trusted social service organizations working on ground level for the upliftment of poor and downtrodden and also for all round development of the society. As a part of the "Vigilance Week" celebrations of Govt of Uttarakhand, CCIT had invited SVHM Society members to present an overview of the Society's humanitarian work with the officials and staff of Income tax Dept. Head Quarters.