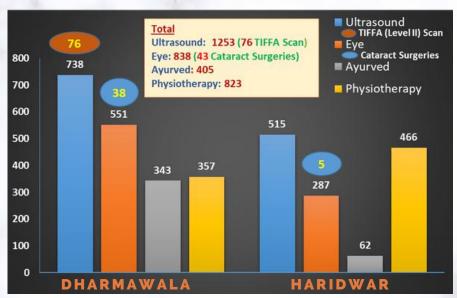

## STATISTICS

FACILITIES AVAILABLE ONLY AT DHARMAWALA AND HARIDWAR HOSPITALS. TIFFA (LEVEL II) SCAN AVAILABLE ONLY AT DHARMAWALA HOSPITAL

| Hospital    | Lab Test | Emergency | X Ray | ECG | Plaster |
|-------------|----------|-----------|-------|-----|---------|
| Dharmawala  | 7371     | 225       | 781   | 312 | 36      |
| Maneri      | 35       | 2         | 24    | 2   | 6       |
| Narayankoti | 793      | 55        | 190   | 55  | 25      |
| Barkot      | 601      | 11        | 242   | 41  | 63      |
| Pipalkoti   | 276      | 23        | 54    | 10  | 10      |
| Badrinath   | 459      | 46        | 44    | 16  | 2       |
| Petshal     | 605      | 34        | 118   | 14  | 18      |
| Kedarnath   | 452      | 992       | 26    | 10  | 13      |
| Haridwar    | 4598     | 84        | 347   | 187 | 12      |
| Gangotri    | 235      | 121       | 38    | 0   | 26      |
| Total       | 15425    | 1593      | 1864  | 647 | 211     |

SURGERIES INCLUDE: GENERAL, URO, ENT, ORTHO, MAXILLO-FACIAL AND EYE

| Panchkarm<br>(Ayurved) | 77  |
|------------------------|-----|
| CT Scan                | 254 |
| Endoscopy              | 52  |
| Uroflowmetry           | 29  |

FACILITIES AVAILABLE ONLY AT DHARMAWALA HOSPITAL

30903 163 1593 1864 1253 15425