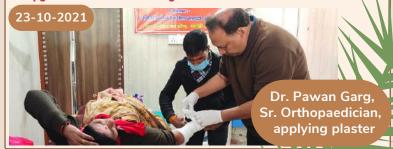

https://www.youtube.com/ watch?v=DcoM6ja3VK4

- A female pilgrim from Madhya Pradesh had a fall injuring her right hand while visiting Yamunotri Dham and due to lack of any facility was in extreme pain for 2 days until she presented in our hospital at **Gangotri Dham.**
- With the perception of taking some medicines only. she and her attendants were awestruck to learn about the facilities and availability of Doctors, including Dr Pawan Garg, Senior Orthopaedician from Agra who happen to be available on that day as a part of his 10 days voluntary service.
- X ray done revealed fracture of her right wrist. Immediate plaster and the other necessary treatment was provided.
- The patient and her relatives were surprised to see such quality and upgraded facilities at this high altitude.