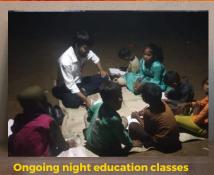

### SVHM SHIKSHA ABHIYAAN:

**DHARMAWALA** 

Dharmawala hospital staff Vandana Pundir, Optometrist and Onkar Shrivastawa, Office Secretary contributed to a social cause by taking daily 1 hour evening class of underprivileged children of the labour workforce staying in the vicinity of our hospital. These children hailing from different age groups under 10 yrs and devoid of any schooling are learning basic reading and writing skills. Also they are being taught elementary English, Hindi and Mathematics. The logistics were donated by our hospital's Chief Accounts Officer Mr. Rohit. Notably Dharmawala hospital has been providing free medical facilities to these labourers and their family members.