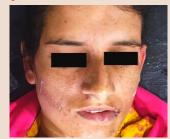

## OF THEMIST STORIES (FEW OF THEMIST)

- A male patient aged 26 years with c/o facial pain and heaviness since 2-3 months was diagnosed as suffering from large sized Maxillary sinus cyst which needed surgery.
- The patient underwent bilateral Caldwell LUC surgery done by the team of Dr. Nimish (Maxillofacial Surgeon) and Dr. Shreya (ENT Surgeon) and the cyst was removed successfully.

- A female aged 24 years with c/o facial asymmetry, was diagnosed as having hemifacial microsomia, a congenital condition in which the tissues on one side of the face are underdeveloped.
- Patient underwent surgical correction for both ear deformity, zygoma (cheek bone) correction and chin correction with mastoid and retromolar bone graft by the team of Dr. Nimish (Maxillofacial Surgeon) and Dr. Shreya (ENT Surgeon).

What makes these two surgeries special is that such difficult and complex surgeries are being done here at minimal cost and with perfection. The same procedures would have costed much more to the patients hailing from lower socio-economic strata.