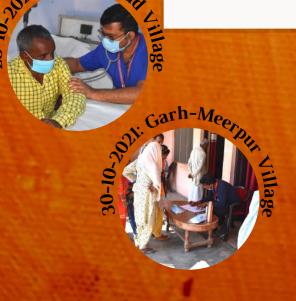

## COMMUNITY MEDICAL CAMPS

**HARIDWAR** 

## Camps: 11; Beneficiaries: 707

The services offered in the camp consisted of general health check-up including blood pressure, temperature and oxygen saturation (SPO2) measurement and blood sugar estimation.

Specialities of Skin, Eye, Pathology, Dental and Ayurved were available in these camps. All the facilities including medicines prescribed were given totally free of cost.

or 2021: Haddipup

02-10-2021: Meerpur Village