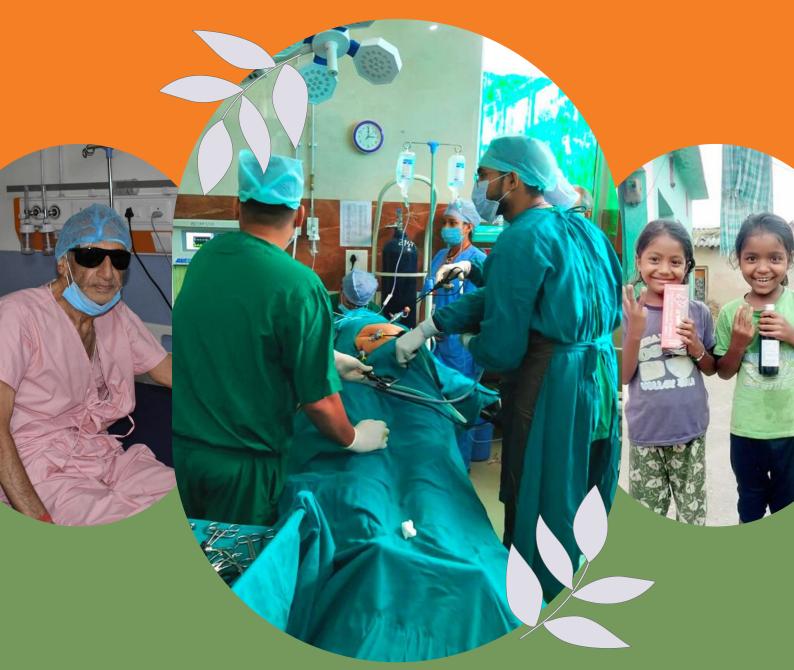

## SUCCESS STORIES (FEW OF THEM) KEDARNATH DHAM HOSPITAL

The hospital which became operational on 2nd September 2019 catered 21,268 patients in a short span of 100 days. This year also in mere 39 days, 11,629 patients were treated in the hospital with an astounding daily average of around 300. The round the clock facilities were provided totally free of cost.

### 03-10-2021

- A 33 yrs old pilgrim from Ludhiana suffered a fall while riding a mule resulting in injuries on his back and legs.
- He was in great pain and discomfort which became more agonizing as tried to get off from the mule and hence remained seated on the mule.
- Sensing his condition, the hospital staff started treatment there and then itself so as to lessen his agony. Once relieved, he was then further treated.
- The patient and his attendants were full of praise for the services and facilities provided by the staff and the hospital.

### 15-10-2021

- A 29 yrs old pilgrim from Haryana while returning from Kedarnath Dham slipped and suffered injuries on his right lower limb. He was unable to walk and with no means of transport available could not be brought to the hospital.
- On learning about the situation, our hospital staff promptly reached the site which was about 1 kilometer away and brought the patient to the hospital in a stretcher.
- X ray done, revealed fracture of right femur bone.
- The injured limb was given a plaster cast and post stabilizing, the patient was discharged.

- One of the members of a tourist group on a visit to Kedarnath Dham developed high fever with chills, shortness of breath and was unable to walk while on the way to the temple.
- Our hospital being located near the temple, got the news about the patient and our team acting swiftly reached the site within 2 minutes. The patient was immediately given required treatment onsite and was then shifted to the hospital for further intensive
- The patient was later discharged in stable condition. The entire group was immensely thankful to the hospital and the Society for rendering such critical care at Kedarnath Dham.

- A pilgrim from Jagannath Puri, Orissa on a to visit Kedarnath Dham presented in the hospital with complaints of shortness of breath and restlessness.
- Necessary and requisite investigation were carried out and patient was treated accordingly including Oxygen support as the SPO2 was below 70 %.
- · He recovered completely and was discharged in stable condition.
- The patient was very thankful to every staff of our hospital. · A tourist from Dehradun while on a trekking expedition to