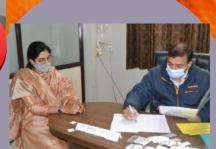

### 28th OCTOBER: DEHRADUN

Chief Commissioner Income Tax (CCIT), Uttarakhand has identified SVHM Society as one of the most trusted social service organizations working on ground level for the upliftment of poor and downtrodden and also for all round development of the society. As a part of the "Vigilance Week" celebrations of Govt of Uttarakhand, CCIT had invited SVHM Society members to present an overview of the Society's humanitarian work with the officials and staff of Income tax Dept. Head Quarters.

**SVHM Society members with Income Tax officials** 

19th OCTOBER: HARIDWAR FREE CATARACT SURGERY CAMP A total of 5 surgeries were done