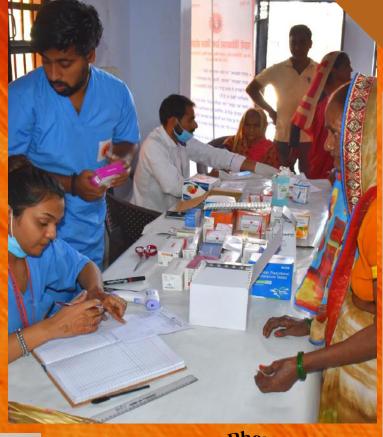

## COMMUNITY MEDICAL CAMPS

**HARIDWAR** 

## Camps: 11; Beneficiaries: 707

The services offered in the camp consisted of general health check-up including blood pressure, temperature and oxygen saturation (SPO2) measurement and blood sugar estimation.

Specialities of Skin, Eye, Pathology, Dental and Ayurved were available in these camps. All the facilities including medicines prescribed were given totally free of cost.

or 2021: Haddipup

02-10-2021: Meerpur Village